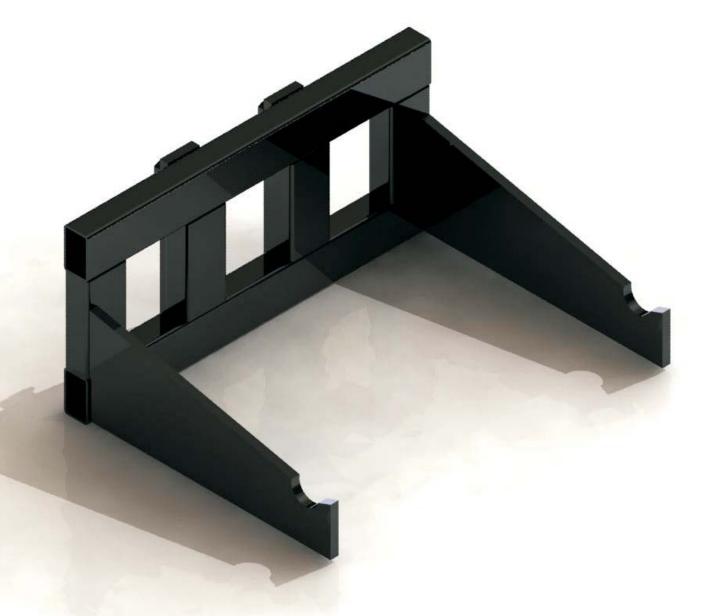

## SUPERIOR BEAM HANDLERS

Superior Engineering beam handlers help you safely move beams or journals from one location to another, regardless of whether the beam or journal is empty or loaded. Our beam handler eliminates the dangers involved in moving beams or journals using conventional forks by offering handlers offer a saddle in which the ends of the beam can sit. This saddle anchors the beam in place, eliminating the possibility of rolling or other movement that could result in significant damage or injury.

## FORK or ITA MOUNTED STEEL CONSTRUCTION OSHA AND ANSI/ASME COMPLIANT AMERICAN MADE SAFELY STORES, RETRIEVES AND CARRIES BEAMS OR JOURNALS

1-800-359-3052 WWW.SUPERIORENG.COM