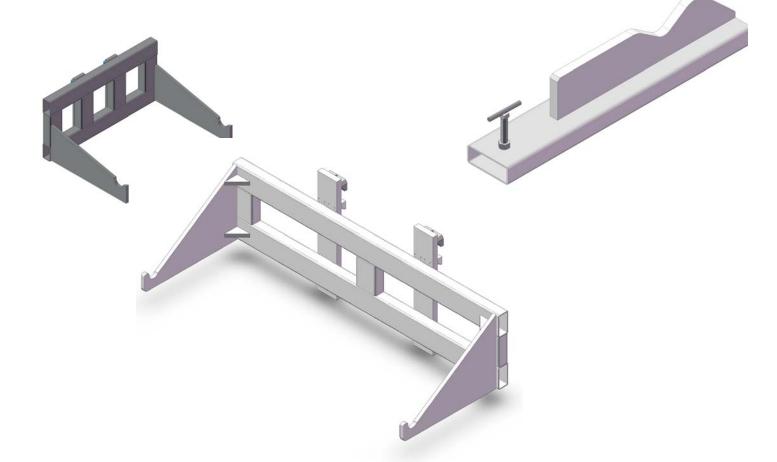

## SUPERIOR BEAM HANDLERS

Superior Engineering beam handlers help you safely move beams or journals from one location to another, regardless of whether the beam or journal is empty or loaded. Our beam handler eliminates the dangers involved in moving beams or journals using conventional forks by offering handlers offer a saddle in which the ends of the beam can sit. This saddle anchors the beam in place, eliminating the possibility of rolling or other movement that could result in significant damage or injury.

## FORK or ITA MOUNTED STEEL CONSTRUCTION OSHA AND ANSI/ASME COMPLIANT AMERICAN MADE SAFELY STORES, RETRIEVES AND CARRIES BEAMS OR JOURNALS

1-800-359-3052 WWW.SUPERIORENG.COM