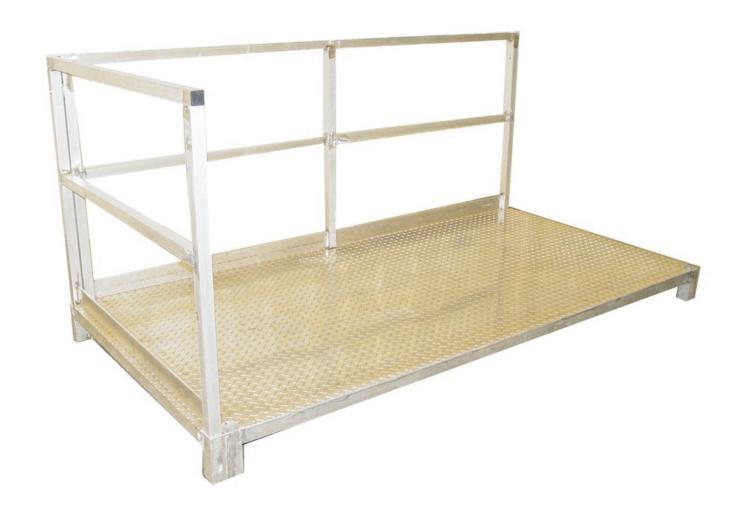

## PLATFORM SIZES (INCHES)

For sizes not listed contact Superior Engineering.

60 x 102

#### **STANDARD**

- Three inch high kick plate with handrails
- Fork pockets run lengthwise
- Fork pocket standard 2.5 x 5.5 inside dimension
- Steel or Aluminum Construction

### **OPTIONS**

- Handrail on one side
- Handrails on three sides
- Load Backrest with mesh cover
- Overhead Guard (order picker type)
- Casters
- Diamond deck or smooth decking option
- Bolt-on, pallet-grab or bolt on retainment
- Steel or Aluminum construction
- Multiple length and widths available