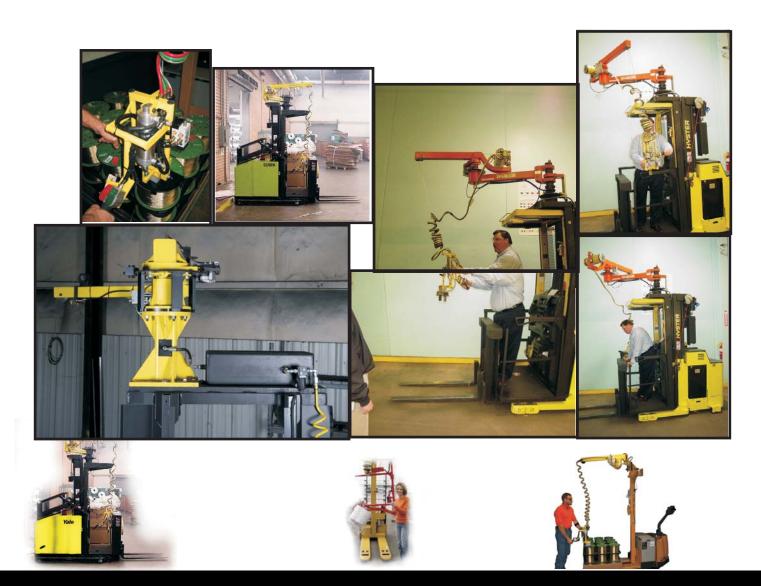

## MANIPULATOR ATTACHMENT

Superior Engineering works an integrator with material handling dealers, pneumatic specialists, and end users to develop, install, and connect mobile forklifts with pneumatic manipulator arms and end effectors. We install the latest pneumatic systems on electric pallet trucks, order pickers, counterbalance trucks, or stationary units, then fabricate our own reservoir and mounting systems to utilize the given space in a more compact fashion. Each application is unique; in most cases, a plant visit from one of our pneumatic specialists will be required.